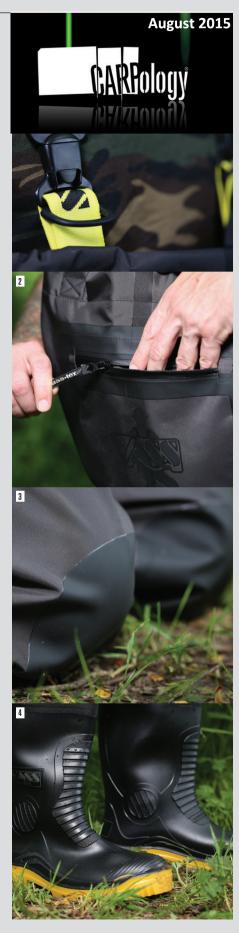

THE FAMOUS YELLOW STRAPS

advanced material: the ultra-tough and reliable Vass-Tex 305 SL. It's tough, breathable and in many cases, up to three times more waterproof than other leading breathable waders! And to ensure there's zero chance of any water ingress, they've used the new Vass-Ultra 25mm Triple Bonded Non Stitch Technical Seam.

And whilst the quality and reliability is seaworthy-approved (read: they'll last a lifetime), they do offer everything a carp angler requires on a day-to-day basis: easy to roll down into position; feature a large heel kicker to make removal easy; a wider fit which ensures good air circulation and comfort; front and inside zipped pockets; adjustable waist belt with buckle; and reinforced knees. Quite frankly, you can't get a better set of waders – feature and construction-wise. Available in sizes 6 to 13.

vass-tex.com

1. WIDE BRACES WITH QUICK RELEASE BUCKLES 2. THERE'S TWO POCKETS ON THE VASS-TEX 305 5L'S ONE ON THE OUTSIDE AND ONE ON THE IN, AND BOTH ARE ZIPPED 3. REINFORCED KNEES 4. THE 305 5L'S ARE BUILT ON THE TRIED AND TESTED VASS BOOT