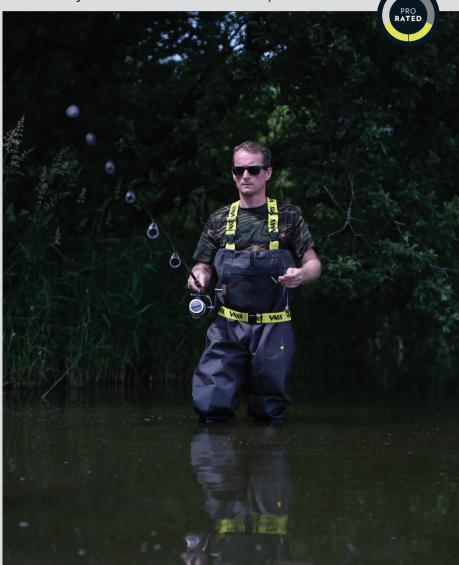

## A BOOT ABOVE THE REST

Vass, the pros (think: Pecky, Blair, Armstrong and co.) most-loved wader company has a new offering for this summer and we believe it's their best yet

To survive at sea, any garment needs to be pretty darn tough. But for a pair of waders, they need to be extremely hardcore. They need to be super waterproof and tough yet

non-restrictive, fitted with comfortable and grippy boots, and come with plenty of reinforcements in the vulnerable wear areas.

Vass, advanced waterproof clothing and wader specialists, have been setting the standard for quality waders for the passed 40 years, and their latest model, the Vass-Tex 305 5L Breathable Wader, has been designed and developed to cope with just that: the most hostile sea fishing environment.

From the base up, they've used their tried and tested 'Vass Boot', which has a wider calf and foot fitting for extra comfort and ease of fitting into when in a rush (read: reacting to a one-noter). Built onto these, Vass have used their most

And whilst the quality and reliability is seaworthy-approved (read: they'll last a lifetime), they do offer everything a carp angler requires on a day-to-day basis: easy to roll down into position; feature a large heel kicker to make removal easy; a wider fit which ensures good air circulation and comfort; front and inside zipped pockets; adjustable waist belt with buckle; and reinforced knees. Quite frankly, you can't get a better set of waders – feature and construction-wise. Available in sizes 6 to 13.