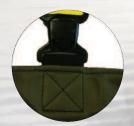

## Vass-Tex 700 SuperNova Waders

High density yellow soled boot

Chest wader box stitch, reinforcement with elasticated braceloop

Chest wader internal draw-cord

Double layer knee reinforcement

|                                                                                                                                                                                                                                                                                                                                                                                                                                                                                                                                                                                                                                                                                                                                                                                                                                                                                                                                                                                                                                                                                                                                                                                                                                                                                                                                                                                                                                                                                                                                                                                                                                                                                                                                                                                                                                                                                                                                                                                                                                                                                                                                | Code     | Description                                     | UK<br>4 | UK<br>5 | UK<br>6 | UK<br>7 | UK<br>8 | UK<br>9 | UK<br>10 | UK<br>11 | UK<br>12 | UK<br>13 | Total<br>per style |
|--------------------------------------------------------------------------------------------------------------------------------------------------------------------------------------------------------------------------------------------------------------------------------------------------------------------------------------------------------------------------------------------------------------------------------------------------------------------------------------------------------------------------------------------------------------------------------------------------------------------------------------------------------------------------------------------------------------------------------------------------------------------------------------------------------------------------------------------------------------------------------------------------------------------------------------------------------------------------------------------------------------------------------------------------------------------------------------------------------------------------------------------------------------------------------------------------------------------------------------------------------------------------------------------------------------------------------------------------------------------------------------------------------------------------------------------------------------------------------------------------------------------------------------------------------------------------------------------------------------------------------------------------------------------------------------------------------------------------------------------------------------------------------------------------------------------------------------------------------------------------------------------------------------------------------------------------------------------------------------------------------------------------------------------------------------------------------------------------------------------------------|----------|-------------------------------------------------|---------|---------|---------|---------|---------|---------|----------|----------|----------|----------|--------------------|
|                                                                                                                                                                                                                                                                                                                                                                                                                                                                                                                                                                                                                                                                                                                                                                                                                                                                                                                                                                                                                                                                                                                                                                                                                                                                                                                                                                                                                                                                                                                                                                                                                                                                                                                                                                                                                                                                                                                                                                                                                                                                                                                                | VC700-60 | Vass-Tex Supernova<br>Thigh Wader               |         |         |         |         |         |         |          |          | *        | *        |                    |
|                                                                                                                                                                                                                                                                                                                                                                                                                                                                                                                                                                                                                                                                                                                                                                                                                                                                                                                                                                                                                                                                                                                                                                                                                                                                                                                                                                                                                                                                                                                                                                                                                                                                                                                                                                                                                                                                                                                                                                                                                                                                                                                                | VC700-61 | Vass-Tex Supernova<br>Thigh Wader<br>with Studs |         |         |         |         |         |         |          |          | *        | *        |                    |
| NAME OF THE OWNER, OF THE OWNER, OF THE OWNER, OF THE OWNER, OWNE | VC700-70 | Vass-Tex Supernova<br>Chest Wader               |         |         |         |         |         |         |          |          | *        | *        |                    |
|                                                                                                                                                                                                                                                                                                                                                                                                                                                                                                                                                                                                                                                                                                                                                                                                                                                                                                                                                                                                                                                                                                                                                                                                                                                                                                                                                                                                                                                                                                                                                                                                                                                                                                                                                                                                                                                                                                                                                                                                                                                                                                                                | VC700-71 | Vass-Tex Supernova<br>Chest Wader<br>with Studs |         |         |         |         |         |         |          |          | *        | *        |                    |
|                                                                                                                                                                                                                                                                                                                                                                                                                                                                                                                                                                                                                                                                                                                                                                                                                                                                                                                                                                                                                                                                                                                                                                                                                                                                                                                                                                                                                                                                                                                                                                                                                                                                                                                                                                                                                                                                                                                                                                                                                                                                                                                                | VC700-65 | Vass-Tex Supernova<br>Waist Wader               |         |         |         |         |         |         |          |          | *        | *        |                    |
|                                                                                                                                                                                                                                                                                                                                                                                                                                                                                                                                                                                                                                                                                                                                                                                                                                                                                                                                                                                                                                                                                                                                                                                                                                                                                                                                                                                                                                                                                                                                                                                                                                                                                                                                                                                                                                                                                                                                                                                                                                                                                                                                | VC700-66 | Vass-Tex Supernova<br>Waist Wader<br>with Studs |         |         |         |         |         |         |          |          | *        | *        |                    |