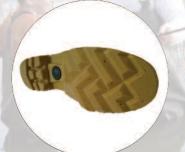

\* UK 12 Surcharge

\* UK 13 Surcharge

Non Studded

Tungsten Carbide Studded Sole. These studs provide extra grip on slippery, mossy surfaces

| (Fig. | 11/23 |
|-------|-------|
|       |       |
|       |       |