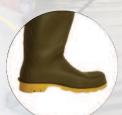

## Vass-Tex 700 SuperNova Waders

High density yellow soled boot

Chest wader box stitch, reinforcement with elasticated braceloop

Chest wader internal draw-cord

Double layer knee reinforcement

|                                                                                                                                                                                                                                                                                                                                                                                                                                                                                                                                                                                                                                                                                                                                                                                                                                                                                                                                                                                                                                                                                                                                                                                                                                                                                                                                                                                                                                                                                                                                                                                                                                                                                                                                                                                                                                                                                                                                                                                                                                                                                                                                | Code     | Description                                     | UK<br>4 | UK<br>5 | UK<br>6 | UK<br>7 | UK<br>8 | UK<br>9 | UK<br>10 | UK<br>11 | UK<br>12 | UK<br>13 | Total<br>per style |
|--------------------------------------------------------------------------------------------------------------------------------------------------------------------------------------------------------------------------------------------------------------------------------------------------------------------------------------------------------------------------------------------------------------------------------------------------------------------------------------------------------------------------------------------------------------------------------------------------------------------------------------------------------------------------------------------------------------------------------------------------------------------------------------------------------------------------------------------------------------------------------------------------------------------------------------------------------------------------------------------------------------------------------------------------------------------------------------------------------------------------------------------------------------------------------------------------------------------------------------------------------------------------------------------------------------------------------------------------------------------------------------------------------------------------------------------------------------------------------------------------------------------------------------------------------------------------------------------------------------------------------------------------------------------------------------------------------------------------------------------------------------------------------------------------------------------------------------------------------------------------------------------------------------------------------------------------------------------------------------------------------------------------------------------------------------------------------------------------------------------------------|----------|-------------------------------------------------|---------|---------|---------|---------|---------|---------|----------|----------|----------|----------|--------------------|
|                                                                                                                                                                                                                                                                                                                                                                                                                                                                                                                                                                                                                                                                                                                                                                                                                                                                                                                                                                                                                                                                                                                                                                                                                                                                                                                                                                                                                                                                                                                                                                                                                                                                                                                                                                                                                                                                                                                                                                                                                                                                                                                                | VC700-60 | Vass-Tex Supernova<br>Thigh Wader               |         |         |         |         |         |         |          |          | *        | *        |                    |
|                                                                                                                                                                                                                                                                                                                                                                                                                                                                                                                                                                                                                                                                                                                                                                                                                                                                                                                                                                                                                                                                                                                                                                                                                                                                                                                                                                                                                                                                                                                                                                                                                                                                                                                                                                                                                                                                                                                                                                                                                                                                                                                                | VC700-61 | Vass-Tex Supernova<br>Thigh Wader<br>with Studs |         |         |         |         |         |         |          |          | *        | *        |                    |
| NAME OF THE OWNER, OF THE OWNER, OF THE OWNER, OF THE OWNER, OWNE | VC700-70 | Vass-Tex Supernova<br>Chest Wader               |         |         |         |         |         |         |          |          | *        | *        |                    |
|                                                                                                                                                                                                                                                                                                                                                                                                                                                                                                                                                                                                                                                                                                                                                                                                                                                                                                                                                                                                                                                                                                                                                                                                                                                                                                                                                                                                                                                                                                                                                                                                                                                                                                                                                                                                                                                                                                                                                                                                                                                                                                                                | VC700-71 | Vass-Tex Supernova<br>Chest Wader<br>with Studs |         |         |         |         |         |         |          |          | *        | *        |                    |
|                                                                                                                                                                                                                                                                                                                                                                                                                                                                                                                                                                                                                                                                                                                                                                                                                                                                                                                                                                                                                                                                                                                                                                                                                                                                                                                                                                                                                                                                                                                                                                                                                                                                                                                                                                                                                                                                                                                                                                                                                                                                                                                                | VC700-65 | Vass-Tex Supernova<br>Waist Wader               |         |         |         |         |         |         |          |          | *        | *        |                    |
|                                                                                                                                                                                                                                                                                                                                                                                                                                                                                                                                                                                                                                                                                                                                                                                                                                                                                                                                                                                                                                                                                                                                                                                                                                                                                                                                                                                                                                                                                                                                                                                                                                                                                                                                                                                                                                                                                                                                                                                                                                                                                                                                | VC700-66 | Vass-Tex Supernova<br>Waist Wader<br>with Studs |         |         |         |         |         |         |          |          | *        | *        |                    |