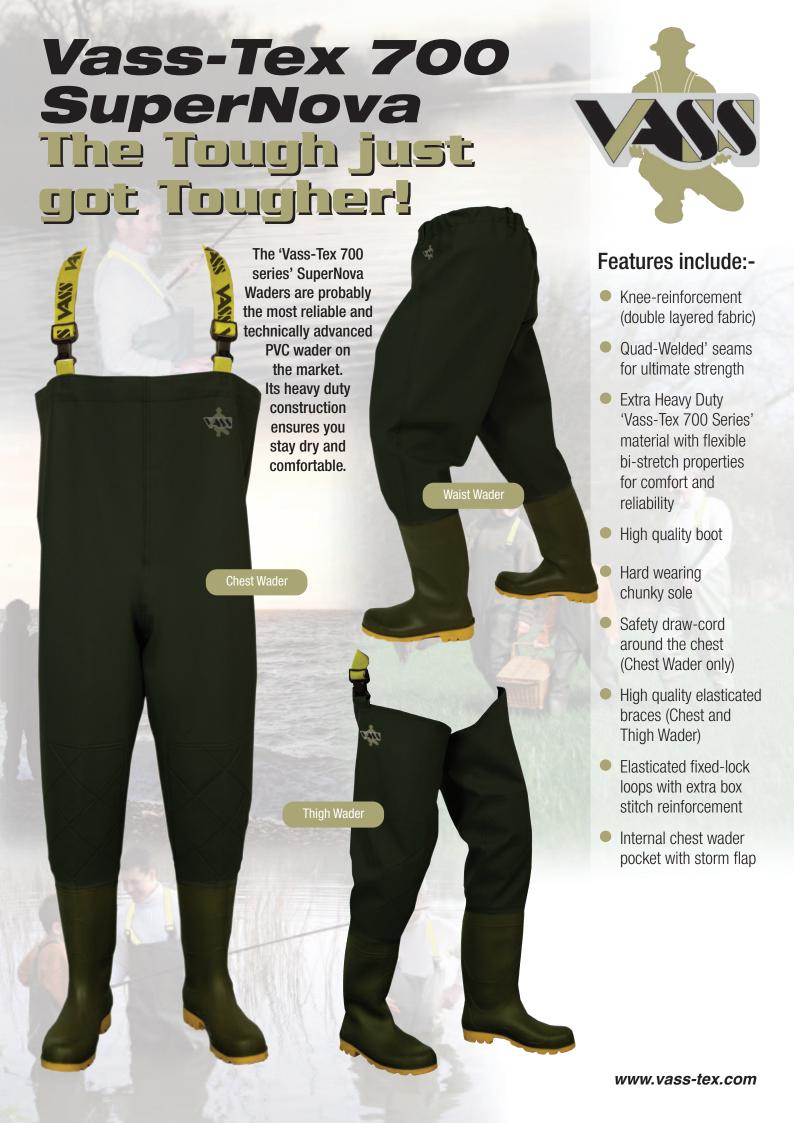

## Vass-Tex 700 SuperNova Waders

High density yellow soled boot

Chest wader box stitch, reinforcement with elasticated braceloop

Chest wader internal draw-cord

Double layer knee reinforcement

|                                                                                                                                                                                                                                                                                                                                                                                                                                                                                                                                                                                                                                                                                                                                                                                                                                                                                                                                                                                                                                                                                                                                                                                                                                                                                                                                                                                                                                                                                                                                                                                                                                                                                                                                                                                                                                                                                                                                                                                                                                                                                                                                | Code     | Description                                     | UK<br>4 | UK<br>5 | UK<br>6 | UK<br>7 | UK<br>8 | UK<br>9 | UK<br>10 | UK<br>11 | UK<br>12 | UK<br>13 | Total<br>per style |
|--------------------------------------------------------------------------------------------------------------------------------------------------------------------------------------------------------------------------------------------------------------------------------------------------------------------------------------------------------------------------------------------------------------------------------------------------------------------------------------------------------------------------------------------------------------------------------------------------------------------------------------------------------------------------------------------------------------------------------------------------------------------------------------------------------------------------------------------------------------------------------------------------------------------------------------------------------------------------------------------------------------------------------------------------------------------------------------------------------------------------------------------------------------------------------------------------------------------------------------------------------------------------------------------------------------------------------------------------------------------------------------------------------------------------------------------------------------------------------------------------------------------------------------------------------------------------------------------------------------------------------------------------------------------------------------------------------------------------------------------------------------------------------------------------------------------------------------------------------------------------------------------------------------------------------------------------------------------------------------------------------------------------------------------------------------------------------------------------------------------------------|----------|-------------------------------------------------|---------|---------|---------|---------|---------|---------|----------|----------|----------|----------|--------------------|
|                                                                                                                                                                                                                                                                                                                                                                                                                                                                                                                                                                                                                                                                                                                                                                                                                                                                                                                                                                                                                                                                                                                                                                                                                                                                                                                                                                                                                                                                                                                                                                                                                                                                                                                                                                                                                                                                                                                                                                                                                                                                                                                                | VC700-60 | Vass-Tex Supernova<br>Thigh Wader               |         |         |         |         |         |         |          |          | *        | *        |                    |
|                                                                                                                                                                                                                                                                                                                                                                                                                                                                                                                                                                                                                                                                                                                                                                                                                                                                                                                                                                                                                                                                                                                                                                                                                                                                                                                                                                                                                                                                                                                                                                                                                                                                                                                                                                                                                                                                                                                                                                                                                                                                                                                                | VC700-61 | Vass-Tex Supernova<br>Thigh Wader<br>with Studs |         |         |         |         |         |         |          |          | *        | *        |                    |
| NAME OF THE OWNER, OF THE OWNER, OF THE OWNER, OF THE OWNER, OWNE | VC700-70 | Vass-Tex Supernova<br>Chest Wader               |         |         |         |         |         |         |          |          | *        | *        |                    |
|                                                                                                                                                                                                                                                                                                                                                                                                                                                                                                                                                                                                                                                                                                                                                                                                                                                                                                                                                                                                                                                                                                                                                                                                                                                                                                                                                                                                                                                                                                                                                                                                                                                                                                                                                                                                                                                                                                                                                                                                                                                                                                                                | VC700-71 | Vass-Tex Supernova<br>Chest Wader<br>with Studs |         |         |         |         |         |         |          |          | *        | *        |                    |
|                                                                                                                                                                                                                                                                                                                                                                                                                                                                                                                                                                                                                                                                                                                                                                                                                                                                                                                                                                                                                                                                                                                                                                                                                                                                                                                                                                                                                                                                                                                                                                                                                                                                                                                                                                                                                                                                                                                                                                                                                                                                                                                                | VC700-65 | Vass-Tex Supernova<br>Waist Wader               |         |         |         |         |         |         |          |          | *        | *        |                    |
|                                                                                                                                                                                                                                                                                                                                                                                                                                                                                                                                                                                                                                                                                                                                                                                                                                                                                                                                                                                                                                                                                                                                                                                                                                                                                                                                                                                                                                                                                                                                                                                                                                                                                                                                                                                                                                                                                                                                                                                                                                                                                                                                | VC700-66 | Vass-Tex Supernova<br>Waist Wader<br>with Studs |         |         |         |         |         |         |          |          | *        | *        |                    |